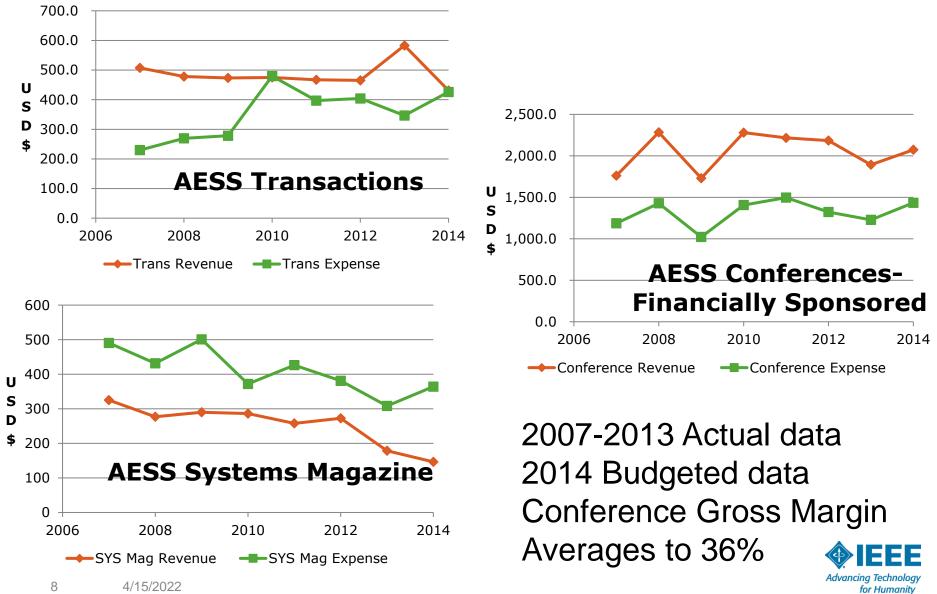

|   |
| First Class Postage -shipping | 42005                | \$500                                                          |   |
| Express Carrier               | 42050                | \$500                                                          |   |
| Pursvc - Mailroom (NJ)        | 50160                | \$200                                                          |   |
| Biometric Council             | 50190XBMCX           | \$2,100                                                        |   |
| Systems Council               | 50190XSYSX           | \$5,300                                                        |   |

#### Total expense

This result in 2015 budget SUM net =

\$55,800

\$271,600 Round-off shows 268.4 in budget



4/15/2022

7

### 2007-2014 comparisons



# **2014 AESS Member comparisons**



1 Affiliate, 2 Associate, 3 Fellow, 4 Graduate Student, 5 Life Fellow,

6 Life , 7 Life Senior, 8 Member, 9 Senior, 10 Student

# IEEE SAMIEEE data extracted APR2014

9 4/15/2022

| %      | #    | Member type      |
|--------|------|------------------|
| 0.70%  | 43   | Affiliate        |
| 1.36%  | 84   | Associate Member |
| 1.88%  | 116  | Fellow           |
| 6.22%  | 383  | Graduate Student |
| 2.03%  | 125  | Life Fellow      |
| 7.52%  | 463  | Life Member      |
| 3.95%  | 243  | Life Senior      |
| 52.90% | 3256 | Member           |
| 12.90% | 794  | Senior Member    |
| 10.53% | 648  | Student Member   |



# **2014- More to follow!**



# **THANK YOU**



10 4/15/2022