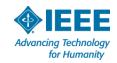

# **2014 AESS Member comparisons**

1 Affiliate, 2 Associate, 3 Fellow, 4 Graduate Student, 5 Life Fellow,

6 Life , 7 Life Senior, 8 Member, 9 Senior, 10 Student

# IEEE SAMIEEE data extracted APR2014

9 4/15/2022

| %      | #    | Member type      |
|--------|------|------------------|
| 0.70%  | 43   | Affiliate        |
| 1.36%  | 84   | Associate Member |
| 1.88%  | 116  | Fellow           |
| 6.22%  | 383  | Graduate Student |
| 2.03%  | 125  | Life Fellow      |
| 7.52%  | 463  | Life Member      |
| 3.95%  | 243  | Life Senior      |
| 52.90% | 3256 | Member           |
| 12.90% | 794  | Senior Member    |
| 10.53% | 648  | Student Member   |