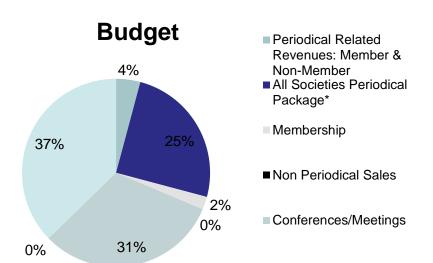

# 2017 Product Summary-Income as of August

Revenue

Pariadical Palatad

|                                      | 229   | 151   |
|--------------------------------------|-------|-------|
| All Societies Periodical<br>Package* | 912   | 905   |
| Membership                           | 83    | 80    |
| Non Periodical Sales                 | 0     |       |
| Conferences/Meetings                 | 929   | 1,137 |
| Other Society Revenues               | _     | 0     |
| Conference Proceedings*              | 678   | 1,351 |
| Total                                | 2,831 | 3,624 |

**Actual** 

**Budget** 

|      |     | Actual | <ul><li>Periodical Related<br/>Revenues: Member</li><li>&amp; Non-Member</li></ul>     |
|------|-----|--------|----------------------------------------------------------------------------------------|
| 0%   | 24% | 8%     | <ul><li>All Societies</li><li>Periodical</li><li>Package*</li><li>Membership</li></ul> |
| 0 76 | 33% | 32%    | <ul><li>Non Periodical<br/>Sales</li><li>Conferences/Meetings</li></ul>                |
|      |     | 0% 3%  |                                                                                        |