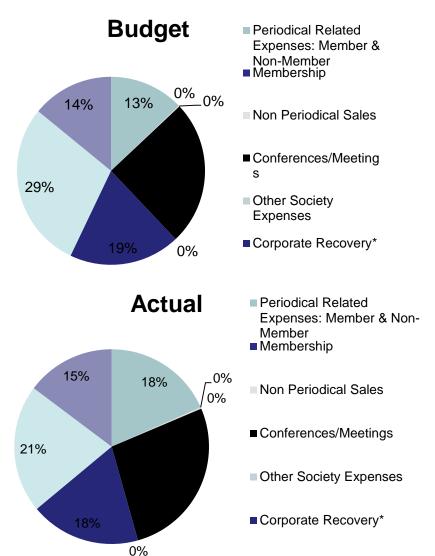

# 2017 Product Summary - Expenses as of August

| Expenses                              | Actual | Budget | 2016  |
|---------------------------------------|--------|--------|-------|
| Periodical Related Expenses: Member & | 400    | 450    | 47.4  |
| Non-Member                            | 492    | 458    | 474   |
| Membership                            | 0      | -      | -     |
| Non Periodical Sales                  | 7      | 5      | 4     |
| Conferences/Meetings                  | 724    | 891    | 832   |
| Other Society Expenses                | -      | -      | -     |
| Corporate Recovery*                   | 491    | 683    | 559   |
| Package Product Costs*                | 571    | 1,029  | 596   |
| Selling, General and Administrative   |        |        |       |
| Expenses                              | 395    | 503    | 352   |
| Total                                 | 2,680  | 3,568  | 2,817 |