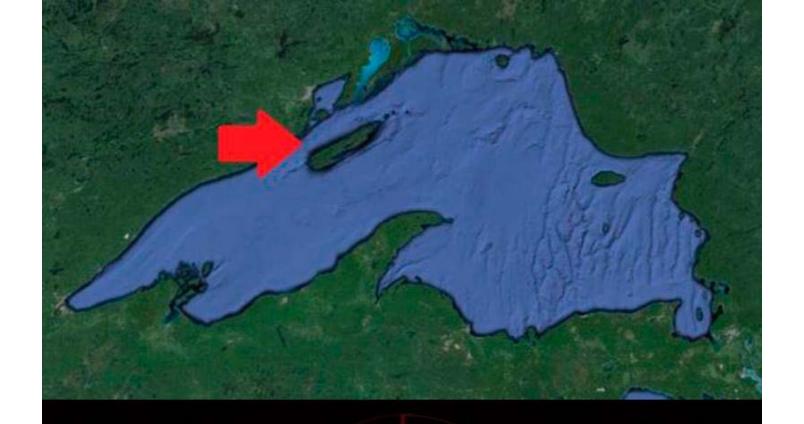

# **IEEE Society Membership by Region**

Isle Royale, the largest island on lake superior, has a lake which has an island which has a pond which has a boulder. So the boulder becomes the largest island in the largest lake on the largest island in the largest lake on the largest island in the largest lake in the world.