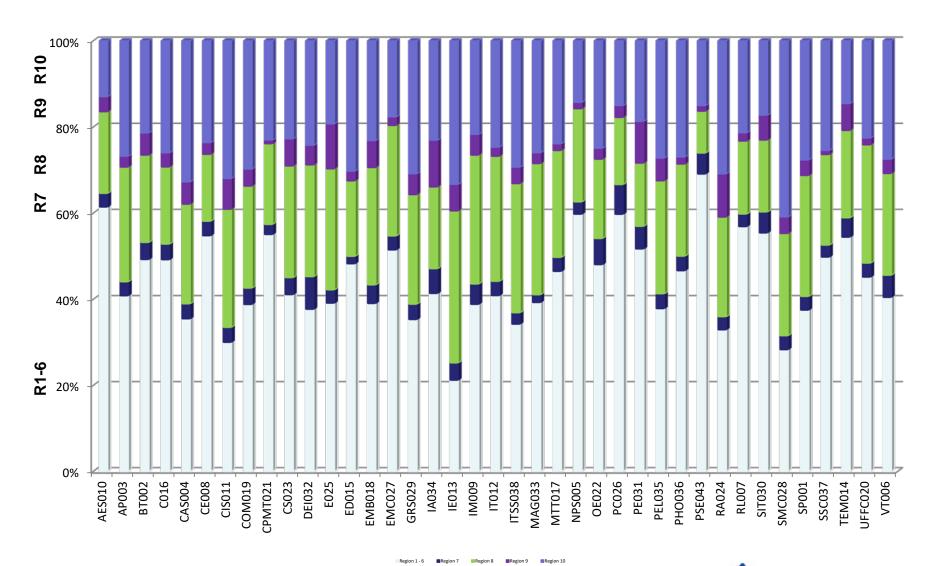

# **IEEE Society Membership by Region**

Isle Royale, the largest island on lake superior, has a lake which has an island which has a pond which has a boulder. So the boulder becomes the largest island in the largest lake on the largest island in the largest lake on the largest island in the largest lake in the world.