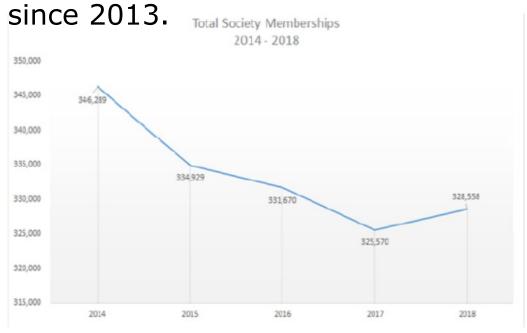

### Membership Statistics IEEE and IEEE Societies trend

• **IEEE** ended the year with 422,460 members, or **1.2% more** than last year. This is the first year of organic positive growth

- **IEEE Society** memberships turned the corner in 2018 with the first upward trend since 2014, with memberships up 2,988, or **0.9%** in **2018 over 2017**.
- IEEE Society Division IX membership increased by 4% in 2018 over 2017.