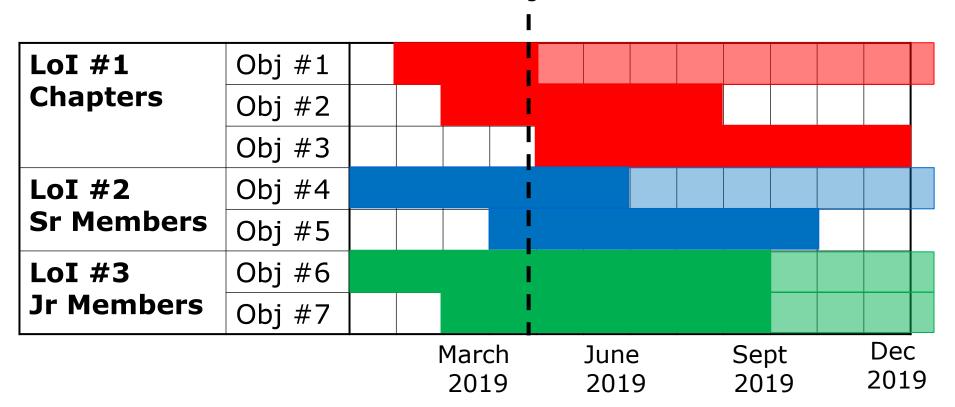

pon graduation
- 9. Offer assistance to members for elevating to the next grade



### **Lines of intervention**

- 1. Cain close liaison with Chapters and engage chapter members AESS events and activities
  - Promote formation of AES-Joint Society Chapters where no chapter exists
- 3. If financially feasible, hold a Chapter Summit every three years in conjunction with the Sections Congress meeting
- 4. Promote AES chapter participation in organizing conferences
- 5. Grow AESS membership by 1% per year

SR MEMBERS

- 6. Increase member participation in AESS events
- 7. Reduce the number of member drops each year
- 8. Recruit student members to full membership upon graduation JR MEMBERS nce to members for elevating to the next grade



#### **Overview & Timeline**

BoG Spring Meeting 2019





#### **Committee Members**

Chapter Finance Coordinator

Grad Students Rep

Rep



Fabiola Colone



Josè Bolanos



Alfonso Farina



Francesca Filippini



Kameron Lacalli



Michael Noble



Roy Streit



Jason William S

...and cooperations with other Committees within the BoG



#### **Periodic Communications with Chapters**

- **S** Establish a pattern of periodic communications with Chapter Chairs to increase awareness in AESS events and activities.
- **M** Number of messages drafted and sent and stimulated interactions.
- A Assigned to: Williams (Lead), Colone, Farina, Lacalli, Noble.
- **R** Relevant to Goals 1, 3, 4, 6.
- **T** 3 Months for startup, then annual.



# **Member Services – Objective #1 Tasks completed and activities in progress**



- First message to Chapters C