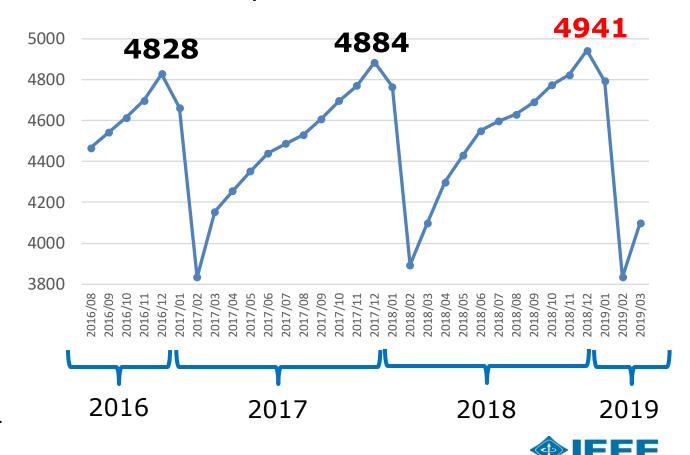

#### **AESS**

|                       |          | MEMBERSHIP YEAR |          |      |          |      |          |            |      |  |
|-----------------------|----------|-----------------|----------|------|----------|------|----------|------------|------|--|
| CATEGORY              | Dec 2015 |                 | Dec 2016 |      | Dec 2017 |      | Dec 2018 |            |      |  |
| Life Fellow           |          | 131             |          | 121  |          | 118  |          | 106        |      |  |
| Fellow                | Total    | 104             | 235      | 111  | 232      | 105  | 223      | 114        | 220  |  |
| Life Senior           |          | 236             |          | 249  |          | 256  |          | 249        |      |  |
| Senior                |          | 667             |          | 681  |          | 730  |          | 759        |      |  |
|                       | Total    |                 | 903      |      | 930      |      | 986      |            | 1008 |  |
| Life Member           |          | 443             |          | 455  |          | 441  |          | 432        |      |  |
| Member                |          | 2738            |          | 2643 |          | 2640 |          | 2690       |      |  |
|                       | Total    |                 | 3181     |      | 3098     |      | 3081     |            | 3122 |  |
| Affiliate Member      |          | 69              |          | 54   |          | 53   |          | 73         |      |  |
| <b>Total Higher G</b> |          | 4388            |          | 4314 |          | 4343 |          | 4423       |      |  |
| Grad Student          |          | 213             |          | 230  |          | 231  |          | 207        |      |  |
| Student               |          | 277             |          | 255  |          | 285  |          | 288        |      |  |
| Affiliate Student     |          | 28              |          | 29   |          | 25   |          | 23         |      |  |
| Total Stu             |          | <b>518</b>      |          | 514  |          | 541  |          | <b>518</b> |      |  |
| Grand                 | Total    |                 | 4906     |      | 4828     |      | 4884     |            | 4941 |  |

+1.2% in 2018 over 2017