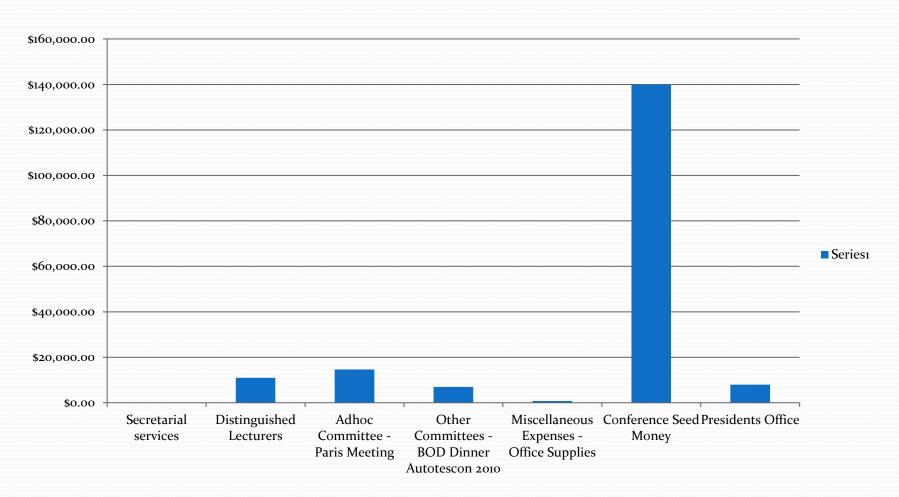

#### TOTAL AESS EXPENSES - 4-15-2011

#### **Activity Amount**

- Secretarial services \$88.68
- Distinguished Lecturers \$10,970.82
- Adhoc Committee Paris Meeting \$14,642.54
- Other Committees BOG Dinner Autotescon 2010 \$6,986.95
- Miscellaneous Expenses Office Supplies \$795.57
- Conference Seed Money \$ 140,000.00
- Presidents Office \$7,967.65
- TOTAL \$181,452.21

### TOTAL EXPENSES - 4-15-2011